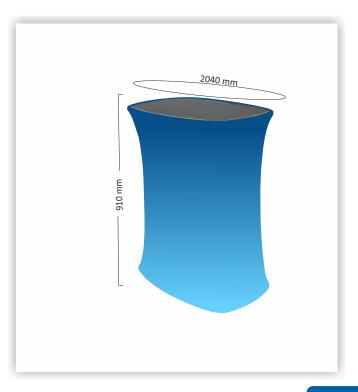

### **Product specifications:**

- ✓ total graphic area of the counter (bottom part): W: 2040 mm H: 1010 mm
- ✓ visible area: W: 650 mm H: 910 mm