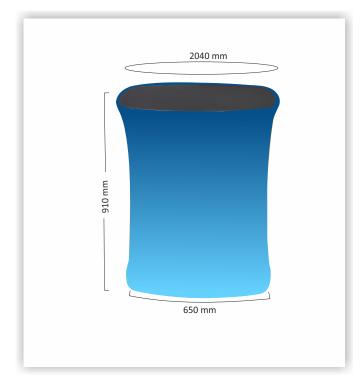

### **Product specifications:**

- ✓ total graphic area of the counter (bottom part): W: 2040 mm H: 1010 mm
- ✓ visible area: W: 650 mm H: 910 mm